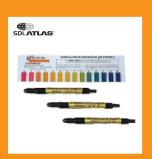

## Surface pH Pencils

Surface pH Pencils. To measure the Ph of any surface, wet or dry.Can detect acid or alkali residues in 15-30 second. Reads from 0-13 pH with included color chart. Long lasting, use for thousand sof individual tests. Also measures pH of solutions when used with a neutral surface such as glass or porcelain. Supplied in packs of 3 mechanical pencils and 2 charts.