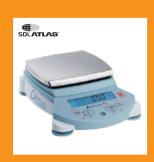

## **Electronic Balance**

The economical way to weigh with precision. Large LCD display, large stainless steel pan, easy 3-button operation, sealed front panel and spill ring. Stability indicator, draft shield on 215g + 310g models. RS232 bi-directional interface in included.(availible in multible sizes & weight tolerances).