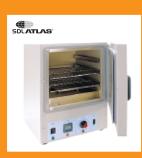

## **Oven & Incubator**

Dual purpose for both perspiration and ovendry tests with high accuracy. 30 litres or 120 litres capacity. Dual temperature ranges and scales (25-110°C ± 0.25°C, 50-250°C ± 0.75°C) stainless steel interior. Circulation fan and door thermometer, 2 shelves. Other sizes, temperature ranges and accuracies available on request.

| Specifications | G209A/B                                                                                                                   |
|----------------|---------------------------------------------------------------------------------------------------------------------------|
| Weight         | 20 & 45 kg                                                                                                                |
| Dimensions     | EXT: 410 x 420 x 570 mm (WxDxH) & 585 x 655 x 733 mm (WxDXh) INT: 315 x 315 x 270 mm (WxDxH) & 490 x 555 x 410 mm (WxDXh) |
| Standards      | M&S C6/C7/C10/C11, AATCC 15                                                                                               |