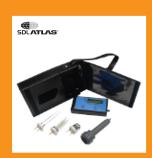

## Moisture Meter

Electronic Moisture Meter. To determine the moisture content percentage of fibre, yarns and fabrics, natural, synthetics and blends. Supplied with 3 probes for fibre, yarn and fabric, blend conversion charts and carrying case (battery operated). Calibration check kit available.

## **G211**

■ To determine the moisture content percentage of fibre, yams and fabrics, natural, synthetics and blends.