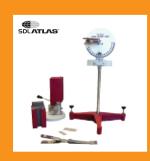

## **Recovery Tester**

To determine recovery properties of fabrics by creasing in a loading device for a predetermined time using a weight suitable for the test method specified (BS, ISO, AATCC). After transferring the specimen to the clamp of the tester, the specimen is allowed to recover and the angle of recovery recorded.

| Specifications | M003A                       |
|----------------|-----------------------------|
| Weight         | 3 kg                        |
| Dimensions     | 250 x 200 x 350 mm (WxDxH)  |
| Standards      | AATCC 66, ISO 2313, M&S P22 |