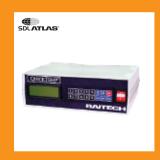

## QuickTemp™ Temperature Controller

QuickTemp™ WATER Temperature Controller. For programmable Control of water temperatures during wash and rinse cycles in Home Laundering Machines. Quick- Temp™ Plus Water Temperature Controller. For programmable control of water temperature during wash and rinse cycles for up to 8 Home Laundering Machines. Uses multiplex sensors which monitor water temperature of each machine producing accurate repeatable results.

- Programmable control with keypad LCD Interface.
- Stores up to 9 different programs.
- Separate wash/rinse temperatures.
- Fahrenheit or Celcius selectable measurement.
- Accurate control of fill water temperature.
- Blends hot/cold inlet temperatures to achieve selected temperature (single machine).
- Simple wall-mount requiring little space.

## **M222QT**

- Programmable control with keypad LCD Interface.
- Stores up to 9 different programs.
- Separate wash/rinse temperatures.
- Fahrenheit or Celcius selectable measurement
- Accurate control of fill water temperature.
- Blends hot/cold inlet temperatures to achieve selected temperature (single machine).
- Simple wall-mount requiring little space.