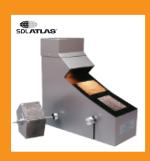

## **Assessment Viewer**

Pilliscope Assessment Viewer. For the assessment of pilling on fabrics against 5 standard photographs with Halogen high incident angled illumination. 5 sided drum fitted with comparison photographs of knitted or woven fabrics not included but required. Holoscope viewer for assessment of pilling on fabric with Holoscopic Viewing System. 5 sided Holograms with comparisons of knitted or woven fabrics not included but required.

## M227C

■ For the assessment of pilling on fabrics against 5 standard photographs with Halogen high incident angled illumination.