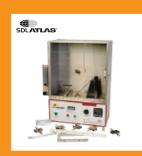

## **M233G**

## Flammability Tester

To determine the burning characteristics of textiles under controlled conditions. Stainless steel test cabinet with glass observation panel provided with automatic timing of flame spread in 0.1 second increments from ignition. Automatic or manual flame impingement for 1, 5 or 20 seconds. Brushing Device including Nylon Brush.

| Specifications | M233G                                                              |
|----------------|--------------------------------------------------------------------|
| Weight         | 27 kg                                                              |
| Dimensions     | 420 x 260 x 526 mm (WxDxH)                                         |
| Standards      | ASTM D1230, CALIF TB 117, CFR 16-1610,<br>FTM S 191-5908, NFPA 702 |