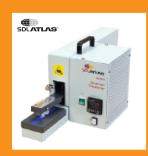

## **Electronic Crockmeter**

Electronic Crockmeter/Rubbing Fastness Tester. To determine the colour fastness of textiles to dry or wet rubbing. Motorised for frequent use and long run tests. Fitted with digital electronic presettable counter for strokes up to 1000.