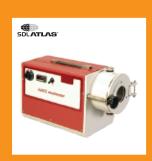

## Steaming Cylinder With Integral Steam Generator

Steaming Cylinder With Integral Steam Generator. To determine the shrinkage of unstressed fabric samples subjected to steaming in a closed chamber. Provided with a stainless steel fabrick supporting frame to accommodate 4 samples and an automatic timer. Steaming Stability Template. The Steaming Stability Template is suitable for use with steaming cylinders when testing fabrics for relaxation shrinkage. It is used to mark the fabrics before testing using a benchmark of 250mm and to read shrinkage directly in percentage after testing.