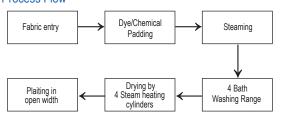

## Laboratory

## **Continuous Dyeing Machine**

Model MMC-30-3 suitable for on-the—spot recipe evaluation as well as offering the most precise reproducibility. This machine is designed for carrying out all continuous dyeing and finishing process in laboratory with 100% cotton, polyester/cotton blended material fabric, and narrow fabric etc.A combination unit for our existing products, model PS-JS, WJ-4, CD-4. Tension control and compensators is in the range.



## Process Flow



## **MMC-30-3**

- Model MMC-30-3 suitable for on-the–spot recipe evaluation as well as offering the most precise reproducibility.
- All Stainless Steel made and Guide Cloth type Continuous Laboratory dyeing machine.
- One cycle process
- A combination unit for our existing products, model PS-JS, WJ-4, CD-4.