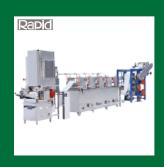

## **Continuous Dyeing Machine**

Model MMC-30-3 suitable for on-the—spot recipe evaluation as well as offering the most precise reproducibility. This machine is designed for carrying out all continuous dyeing and finishing process in laboratory with 100% cotton, polyester/cotton blended material fabric, and narrow fabric etc.A combination unit for our existing products, model PS-JS, WJ-4, CD-4. Tension control and compensators is in the range.

## **MMC-30-3**

- Model MMC-30-3 suitable for on-the–spot recipe evaluation as well as offering the most precise reproducibility.
- All Stainless Steel made and Guide Cloth type Continuous Laboratory dyeing machine.
- One cycle process
- A combination unit for our existing products, model PS-JS, WJ-4, CD-4.