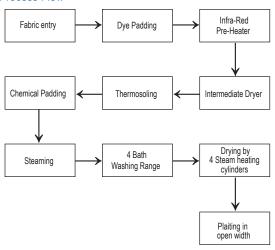

## Laboratory

## **Continuous Dyeing Range**

Model MMC-30-4 suitable for on-the-spot recipe evaluation as well as offering the most precise reproducibility. This machine is designed for carrying out all continuous dyeing and finishing process in laboratory with 100% cotton, polyester/cotton blended material fabric, and narrow fabric etc.A combination unit for our existing products, model PT-J, PS-JS, WJ-4, CD-4. Tension control and compensators is in the range.



## Process Flow



## **MMC-30-4**

- Model MMC-30-4 suitable for on-the–spot recipe evaluation as well as offering the most precise reproducibility.
- All Stainless Steel made and Guide Cloth type Continuous Laboratory dyeing machine.
- One cycle process
- A combination unit for our existing products, model PT-J. PS-JS, WJ-4, CD-4.