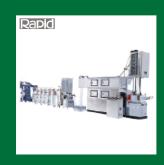

## **Continuous Dyeing Range**

Model MMC-30-4 suitable for on-the-spot recipe evaluation as well as offering the most precise reproducibility. This machine is designed for carrying out all continuous dyeing and finishing process in laboratory with 100% cotton, polyester/cotton blended material fabric, and narrow fabric etc.A combination unit for our existing products, model PT-J, PS-JS, WJ-4, CD-4. Tension control and compensators is in the range.

## **MMC-30-4**

- Model MMC-30-4 suitable for on-the–spot recipe evaluation as well as offering the most precise reproducibility.
- All Stainless Steel made and Guide Cloth type Continuous Laboratory dyeing machine.
- One cycle process
- A combination unit for our existing products, model PT-J. PS-JS, WJ-4, CD-4.