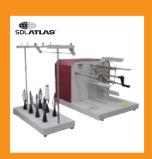

## Wrap Reel

Wrap Reel Hand Operated. To produce skeins of yarn of a predetermined length and number of turns for count and/or strength testing. 1 Metre, 36" or 54" circumference collapsible swift(specify). Complete with yarn package stand and pretension device, fitted with predetermined counter.

## **Y219A**

■ To produce skeins of yarn of a predetermined length and number of turns for count and/or strength testing.