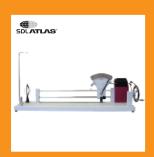

## **Y220A**

## Hand Operated Twist Tester

Twist Tester Hand Operated. To determine yarn twist in single or plyed yarns, quadrant type for conventional or untwist/re-twist methods. Test length adjustable up to 50cm/20inches for S & Z twist yarns.

## **Y220A**

■ To determine yarn twist in single or plyed yarns, quadrant type for conventional or untwist/re-twist methods.