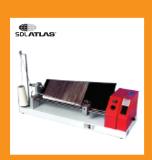

## **Examining Machine**

Yarn Examining Machine. To assess the evenness, hairiness, neps and other imperfections in a representative sample of yarn wound at a pre-determined pitch onto a tapered black board. Variable pitch traverse 8-19 wraps per centimetre, variable winding speed drive, with yarn package stand and 2 tapered aluminium black boards 575 mm x 250 mm x 160 mm. Assessment against photographic comparison standards (not included).

## **Y221**

■ To assess the evenness, hairiness, neps and other imperfections in a representative sample of yarn wound at a pre-determined pitch onto a tapered black board.